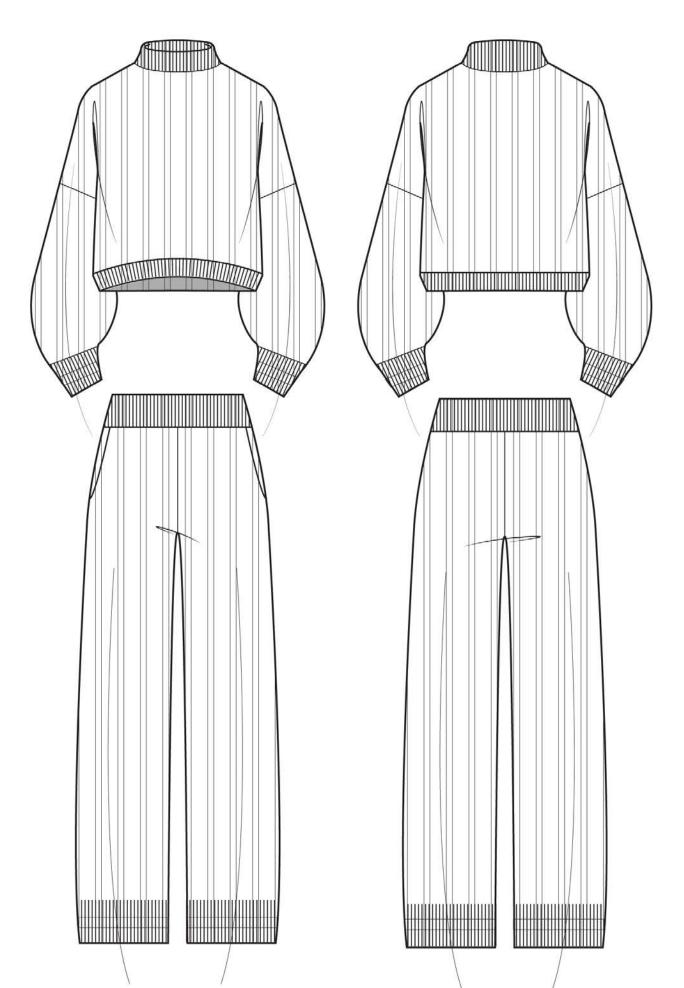

-34% Nylon, 33% Wool, 33% Alpaca || Gauge 2 sport yarn

-Wide Rib (knit to purl ratio 10:1) body with 1x1 rib trims

-Sporty tubular mock-neck top with bubble sleeves and arched hem

-Matching pants with roomy straight leg and elastic through rib waistband