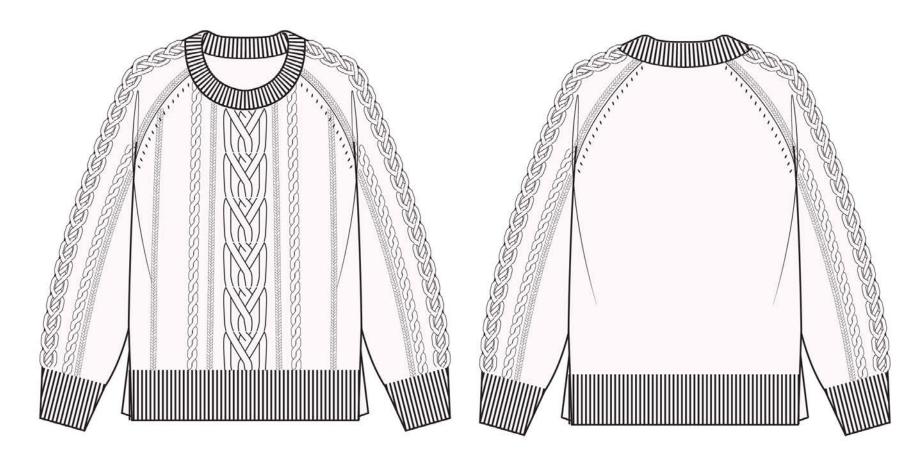

Yarn 1: CLASSIC NAVY || Yarn 2: SNOW PEAK

Yarn 1: BRICK || Yarn 2: CLASSIC NAVY

Yarn 1: CHILL WIND || Yarn 2: PINE TREE

- -70% nylon, 30% wool || Gauge 4 mediumweight yarn, 3-ply
- -Mix of 4 cable knits with differing width and stitch, cables centered @ CF and center of ea. raglan sleeve.
- -2x2 chunky rib trim @ NL, hem, and sleeve cuff
- -Regular fit with slightly longer body length and 2.5" side slits @ bottom hem
- -Fully fashioned raglan sleeve