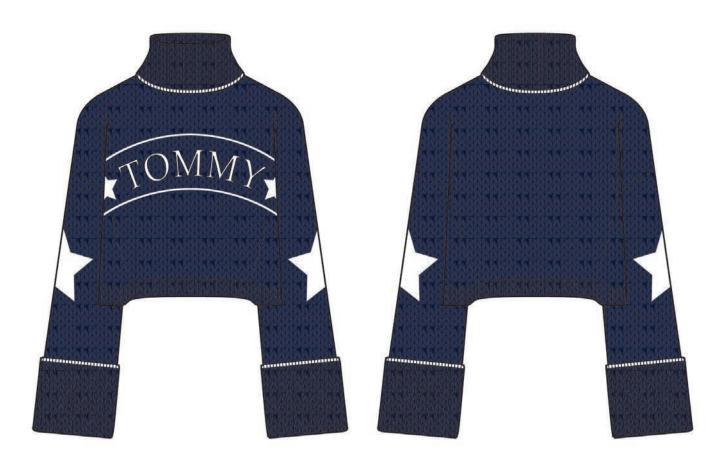

CLASSIC NAVY

- -100% Organic Cotton || Gauge 5 chunky knit
- -Body is stockinette stitch with 2x1 rib trims. Executed in wide body, drop shoulder, cropped silhouette.
- -Extra-long sleeve cuff and neck trim are folded over accented at tips
- -Bold TOMMY graphic in heritage typeface, star intarsia "elbowpatch" detail

Yarn 1: CLASSIC NAVY || Yarn 2: SNOW PEAK

Yarn 1: BRICK || Yarn 2: CLASSIC NAVY

Yarn 1: CHILL WIND || Yarn 2: PINE TREE

- -70% nylon, 30% wool || Gauge 4 mediumweight yarn, 3-ply
- -Mix of 4 cable knits with differing width and stitch, cables centered @ CF and center of ea. raglan sleeve.
- -2x2 chunky rib trim @ NL, hem, and sleeve cuff
- -Regular fit with slightly longer body length and 2.5" side slits @ bottom hem
- -Fully fashioned raglan sleeve