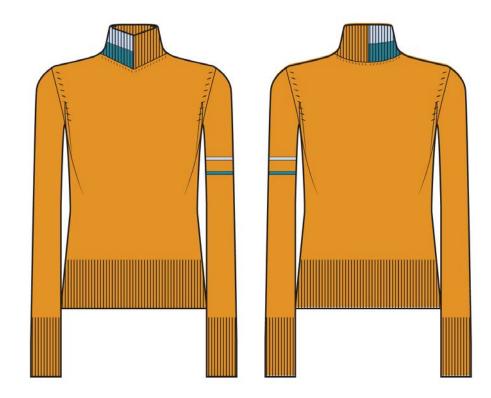

TURTLENECK: 47% cotton, 47% modal, 6% elastane || Gauge 1 fingering weight

-V neckline with colorblock neck trim and sporty stripe detail on WL bicep

Yarn 1: SNOW PEAK || Yarn 2: CRANBERRY || Yarn 3: NAVY

Yarn 1: BRICK || Yarn 2: MARIGOLD || Yarn 3: NAVY

Yarn 1: NAVY || Yarn 2: SNOW || Yarn 3: WINTER POOL

Yarn 1: MARIGOLD|| Yarn 2: CHILL WIND || Yarn 3: WINTER POOLPOOL

Yarn 1: NAVY | Yarn 2: SNOW PEAK | Yarn 3: CRANBERRY