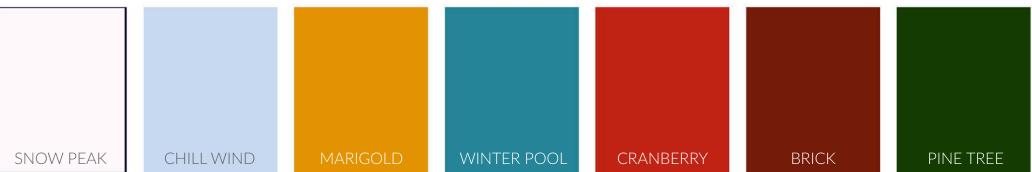

Yarn 1: CLASSIC NAVY || Yarn 2: SNOW PEAK

Yarn 1: BRICK || Yarn 2: CLASSIC NAVY

Yarn 1: CHILL WIND || Yarn 2: PINE TREE

- -70% nylon, 30% wool || Gauge 4 mediumweight yarn, 3-ply
- -Mix of 4 cable knits with differing width and stitch, cables centered @ CF and center of ea. raglan sleeve.
- -2x2 chunky rib trim @ NL, hem, and sleeve cuff
- -Regular fit with slightly longer body length and 2.5" side slits @ bottom hem
- -Fully fashioned raglan sleeve

SNOW PEAK (SOLID)

CARDIGAN: 60% cotton, 30% nylon, 10% wool || Gauge 4 worsted weight

-Mix stockinette and moss stitch with 1x1 rib trim @ NL and 2x2 rib trim @ cuff and pocket hem

-Colorblock body/ AH detail, graphic "T" and "H" on pockets in heritage typeface

TURTLENECK: 47% cotton, 47% modal, 6% elastane || Gauge 1 fingering weight

-V neckline with colorblock neck trim and sporty stripe detail on WL bicep

Yarn 1: SNOW PEAK || Yarn 2: CRANBERRY || Yarn 3: NAVY

Yarn 1: BRICK || Yarn 2: MARIGOLD || Yarn 3: NAVY

Yarn 1: NAVY || Yarn 2: SNOW || Yarn 3: WINTER POOL

Yarn 1: MARIGOLD|| Yarn 2: CHILL WIND || Yarn 3: WINTER POOLPOOL

Yarn 1: NAVY | Yarn 2: SNOW PEAK | Yarn 3: CRANBERRY