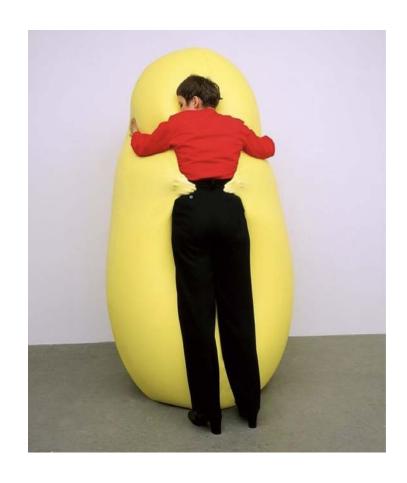

## TOMMY — HILFIGER

HOLIDAY 2021

(This project resulted in an offer for Assistant Designer - Sweaters)

This Holiday 2021 Sweaters collection for Tommy Hilfiger reminisces the rich Americana heritage of the brand to energize hope and optimism for the future. In an ode to the hiphop community whose embrace catapulted the brand's early years, these pieces channel bold graphic and color block aesthetic from the 90s. The palette is based in deep primary tones evoking a mood of childhood montage, lifted by hints of vibrant turquoise and crisp whites from winter landscapes. Sporty details such as raglan seams and sharp necklines take Hilfiger's iconic sportswear vibe and update it into a more playful feel for contemporary consumers. Overarching forms take on the mood of Hans Hemmert's cozy yet whimsical soft sculptures for laid-back silhouettes with delightful twists.