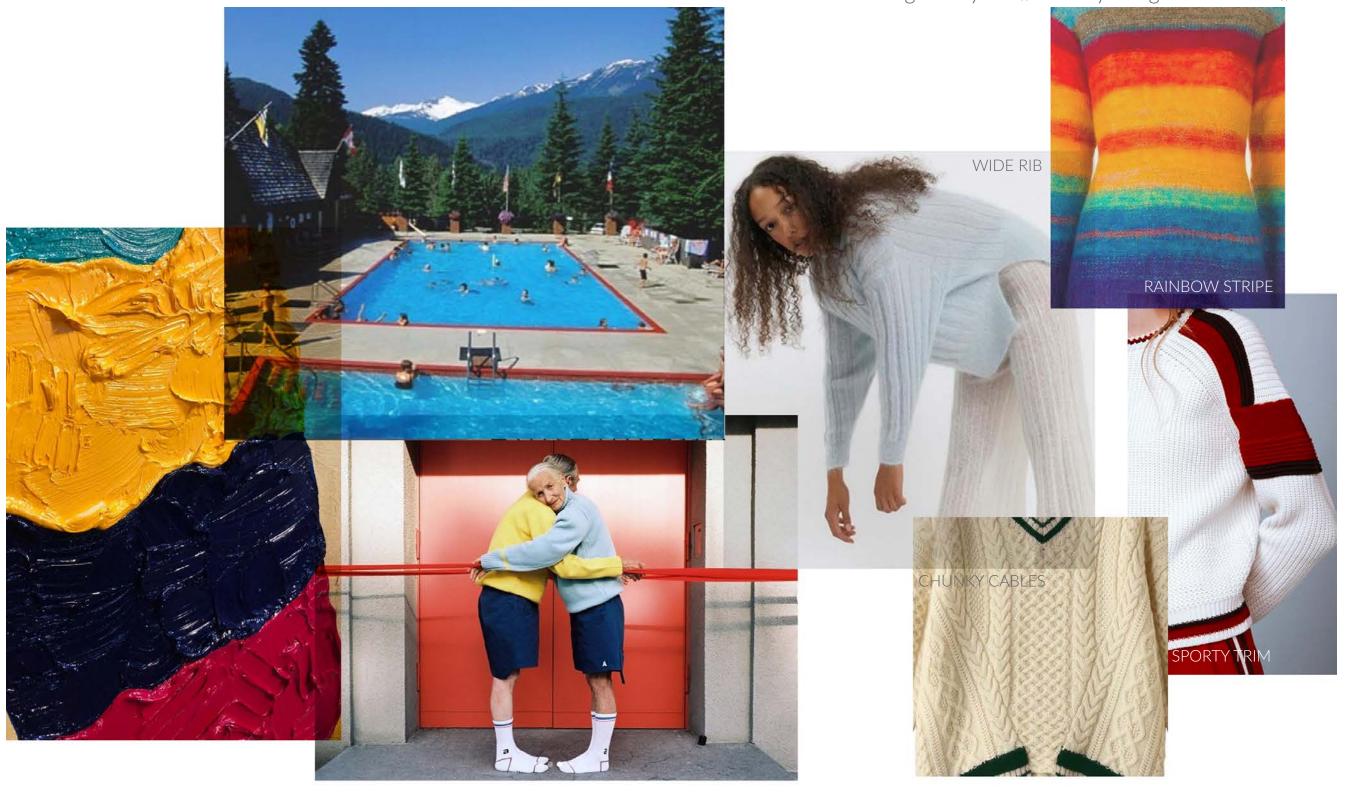

## YING BONNY CAI FOR

## TOMMY — HILFIGER

HOLIDAY 2021

(This project resulted in an offer for Assistant Designer - Sweaters)

This Holiday 2021 Sweaters collection for Tommy Hilfiger reminisces the rich Americana heritage of the brand to energize hope and optimism for the future. In an ode to the hiphop community whose embrace catapulted the brand's early years, these pieces channel bold graphic and color block aesthetic from the 90s. The palette is based in deep primary tones evoking a mood of childhood montage, lifted by hints of vibrant turquoise and crisp whites from winter landscapes. Sporty details such as raglan seams and sharp necklines take Hilfiger's iconic sportswear vibe and update it into a more playful feel for contemporary consumers. Overarching forms take on the mood of Hans Hemmert's cozy yet whimsical soft sculptures for laid-back silhouettes with delightful twists.

As an American icon, Tommy Hilfiger is uniquely positioned to revive creativity and spirit in the US fashion market. With a decrease in European tourism, these practical and bold pieces are directed at a domestic audience. Keeping in mind the uncertain future, each sweater is designed with a balance of comfort and fun. From a sweater-set that's puttogether enough for the office but feels like your floating on top of alpaca, to the reinvented lvy that's versatile to layer with any outfit but bold as a statement of its own, to an oversized graphic sweater, the kind you'd wear during a solo dance party in your bedroom with Zoom in the background.

- -100% Cotton || Gauge 3 lightweight yarn
- -Tighter V neckline for sportier feel, still open enough to see clavicle/ layer with collared shirt
- -Wider neck trim and sleeve cuff rib
- -Slightly shorter body length to balance out new proportions (~1" shorter than current specs)
- -Bold rainbow stripe & star pattern CCs