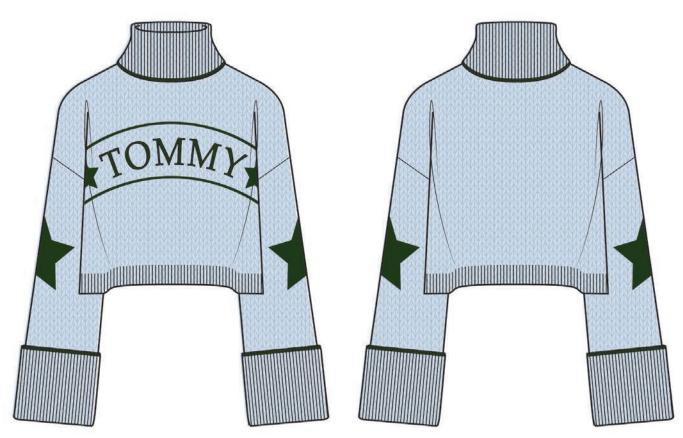

CLASSIC NAVY

- -100% Organic Cotton || Gauge 5 chunky knit
- -Body is stockinette stitch with 2x1 rib trims. Executed in wide body, drop shoulder, cropped silhouette.
- -Extra-long sleeve cuff and neck trim are folded over accented at tips
- -Bold TOMMY graphic in heritage typeface, star intarsia "elbowpatch" detail