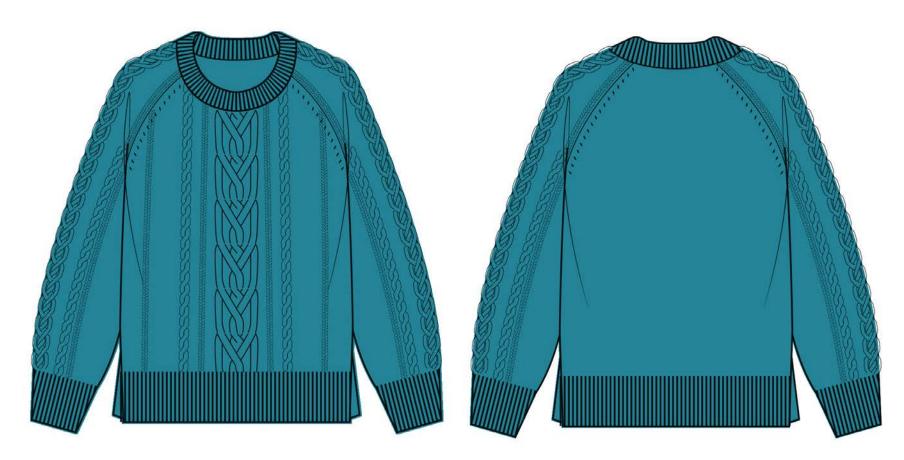

Yarn 1: CLASSIC NAVY || Yarn 2: SNOW PEAK

Yarn 1: BRICK || Yarn 2: CLASSIC NAVY

Yarn 1: CHILL WIND || Yarn 2: PINE TREE

- -70% nylon, 30% wool || Gauge 4 mediumweight yarn, 3-ply
- -Mix of 4 cable knits with differing width and stitch, cables centered @ CF and center of ea. raglan sleeve.
- -2x2 chunky rib trim @ NL, hem, and sleeve cuff
- -Regular fit with slightly longer body length and 2.5" side slits @ bottom hem
- -Fully fashioned raglan sleeve