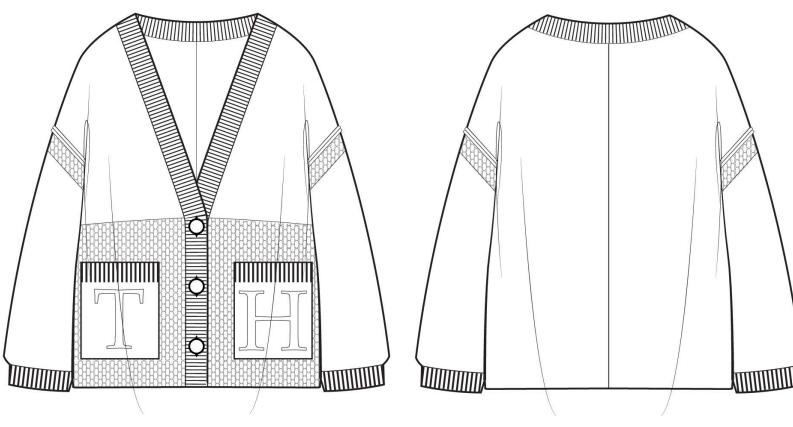

SNOW PEAK (SOLID)

CARDIGAN: 60% cotton, 30% nylon, 10% wool || Gauge 4 worsted weight

-Mix stockinette and moss stitch with 1x1 rib trim @ NL and 2x2 rib trim @ cuff and pocket hem

-Colorblock body/ AH detail, graphic "T" and "H" on pockets in heritage typeface