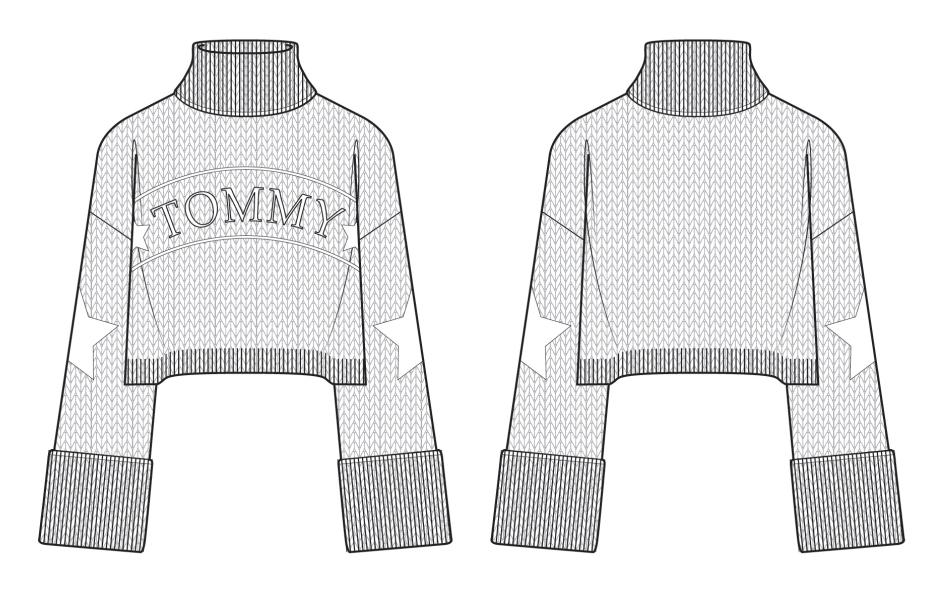

CLASSIC NAVY

- -100% Organic Cotton || Gauge 5 chunky knit
- -Body is stockinette stitch with 2x1 rib trims. Executed in wide body, drop shoulder, cropped silhouette.
- -Extra-long sleeve cuff and neck trim are folded over accented at tips
- -Bold TOMMY graphic in heritage typeface, star intarsia "elbowpatch" detail