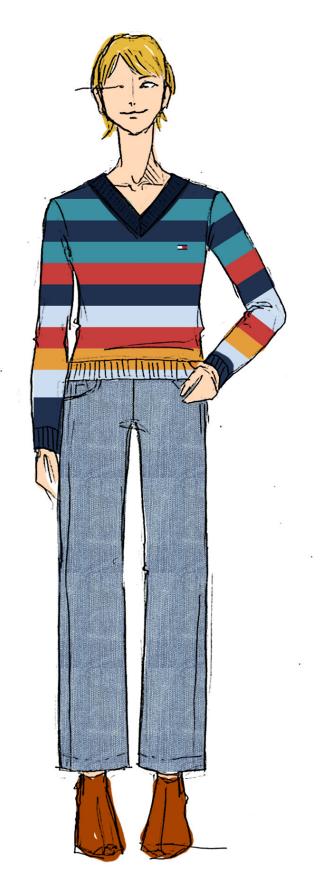

- -100% Cotton || Gauge 3 lightweight yarn
- -Tighter V neckline for sportier feel, still open enough to see clavicle/ layer with collared shirt
- -Wider neck trim and sleeve cuff rib
- -Slightly shorter body length to balance out new proportions (~1" shorter than current specs)
- -Bold rainbow stripe & star pattern CCs