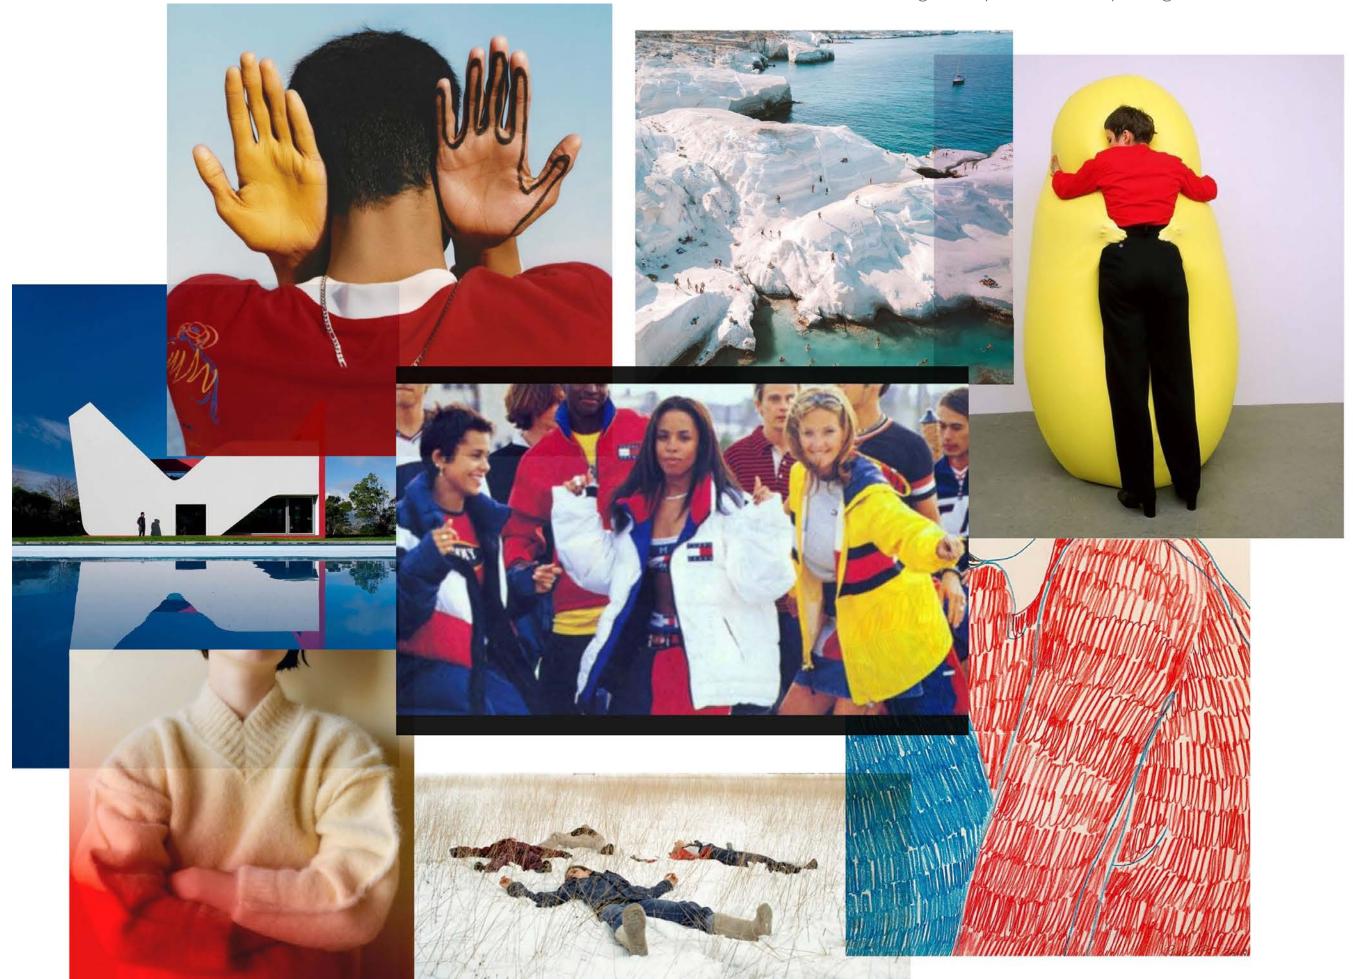

## YING BONNY CAI FOR

## TOMMY — HILFIGER

HOLIDAY 2021

(This project resulted in an offer for Assistant Designer - Sweaters)

This Holiday 2021 Sweaters collection for Tommy Hilfiger reminisces the rich Americana heritage of the brand to energize hope and optimism for the future. In an ode to the hiphop community whose embrace catapulted the brand's early years, these pieces channel bold graphic and color block aesthetic from the 90s. The palette is based in deep primary tones evoking a mood of childhood montage, lifted by hints of vibrant turquoise and crisp whites from winter landscapes. Sporty details such as raglan seams and sharp necklines take Hilfiger's iconic sportswear vibe and update it into a more playful feel for contemporary consumers. Overarching forms take on the mood of Hans Hemmert's cozy yet whimsical soft sculptures for laid-back silhouettes with delightful twists.

As an American icon, Tommy Hilfiger is uniquely positioned to revive creativity and spirit in the US fashion market. With a decrease in European tourism, these practical and bold pieces are directed at a domestic audience. Keeping in mind the uncertain future, each sweater is designed with a balance of comfort and fun. From a sweater-set that's puttogether enough for the office but feels like your floating on top of alpaca, to the reinvented lvy that's versatile to layer with any outfit but bold as a statement of its own, to an oversized graphic sweater, the kind you'd wear during a solo dance party in your bedroom with Zoom in the background.