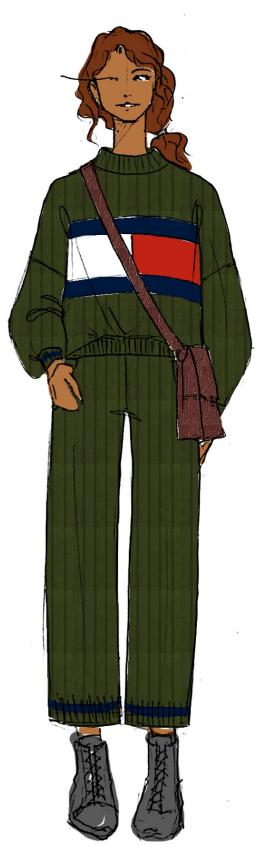

-34% Nylon, 33% Wool, 33% Alpaca || Gauge 2 sport yarn

-Wide Rib (knit to purl ratio 10:1) body with 1x1 rib trims

-Sporty tubular mock-neck top with bubble sleeves and arched hem

-Matching pants with roomy straight leg and elastic through rib waistband