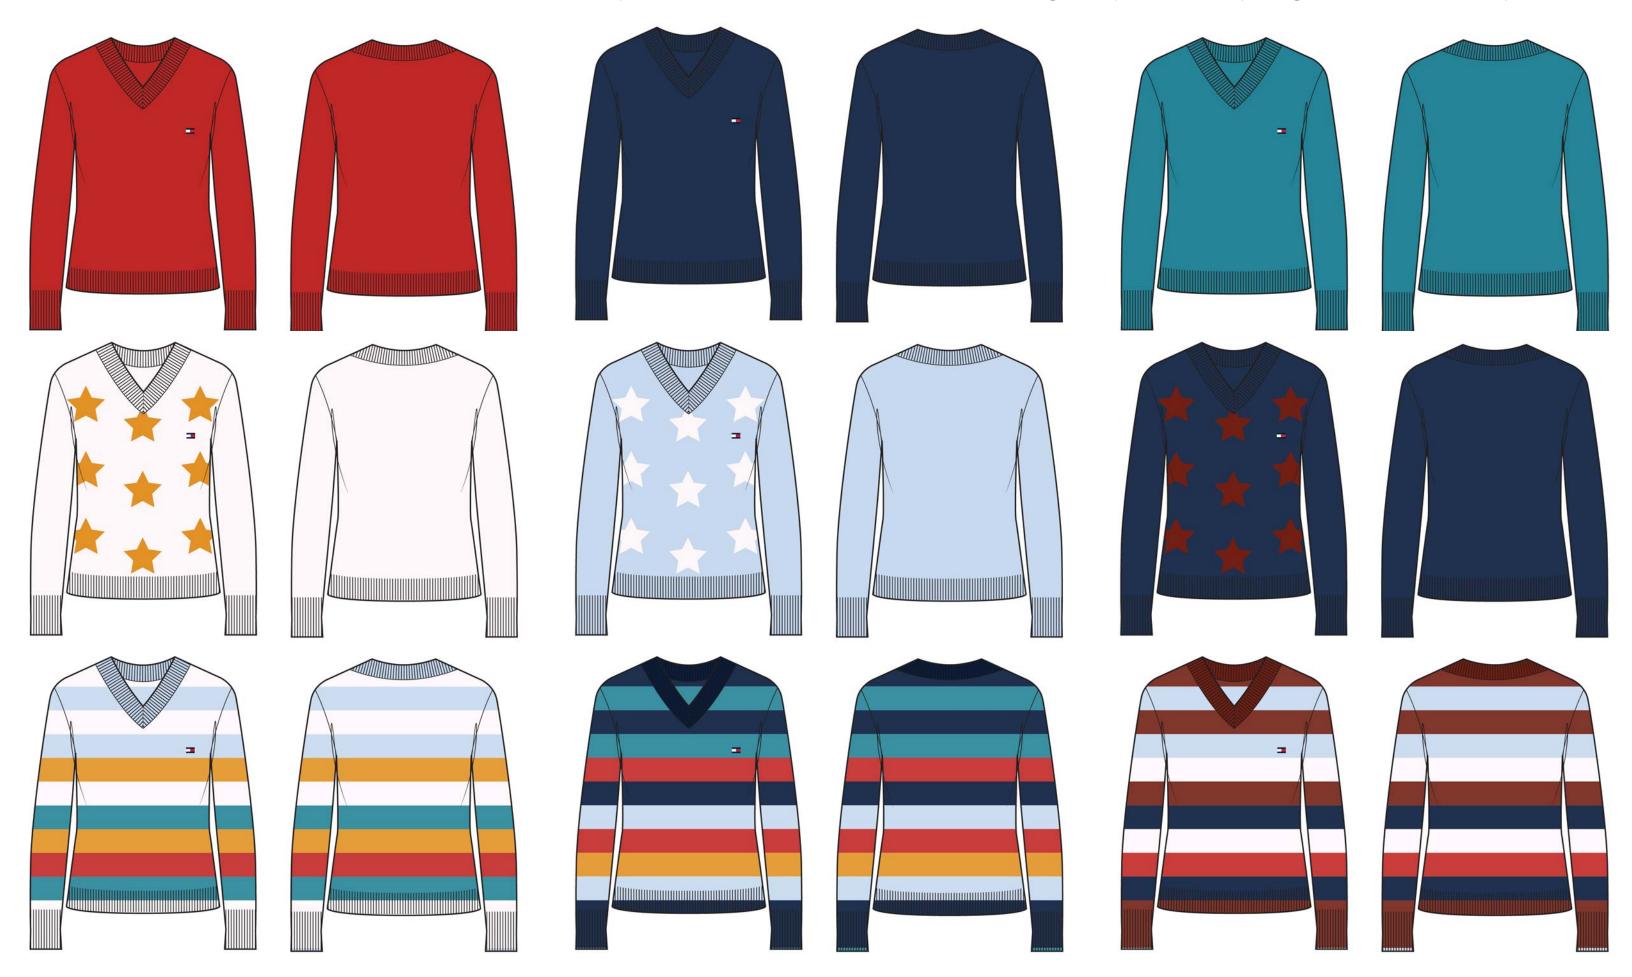

- -100% Cotton || Gauge 3 lightweight yarn
- -Tighter V neckline for sportier feel, still open enough to see clavicle/ layer with collared shirt
- -Wider neck trim and sleeve cuff rib
- -Slightly shorter body length to balance out new proportions (~1" shorter than current specs)
- -Bold rainbow stripe & star pattern CCs