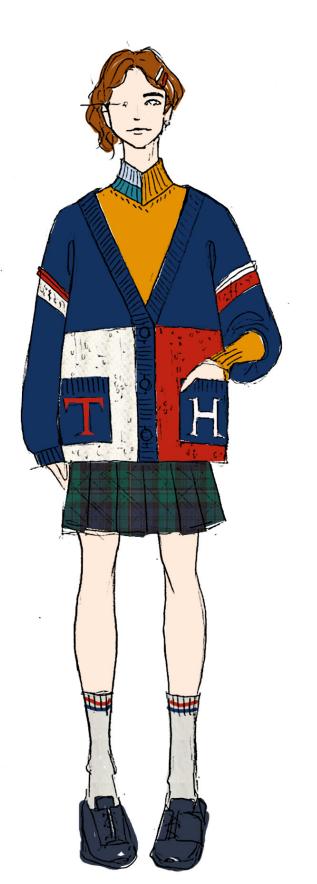

SNOW PEAK (SOLID)

CARDIGAN: 60% cotton, 30% nylon, 10% wool || Gauge 4 worsted weight

-Mix stockinette and moss stitch with 1x1 rib trim @ NL and 2x2 rib trim @ cuff and pocket hem

-Colorblock body/ AH detail, graphic "T" and "H" on pockets in heritage typeface

TURTLENECK: 47% cotton, 47% modal, 6% elastane || Gauge 1 fingering weight

-V neckline with colorblock neck trim and sporty stripe detail on WL bicep

Yarn 1: SNOW PEAK || Yarn 2: CRANBERRY || Yarn 3: NAVY