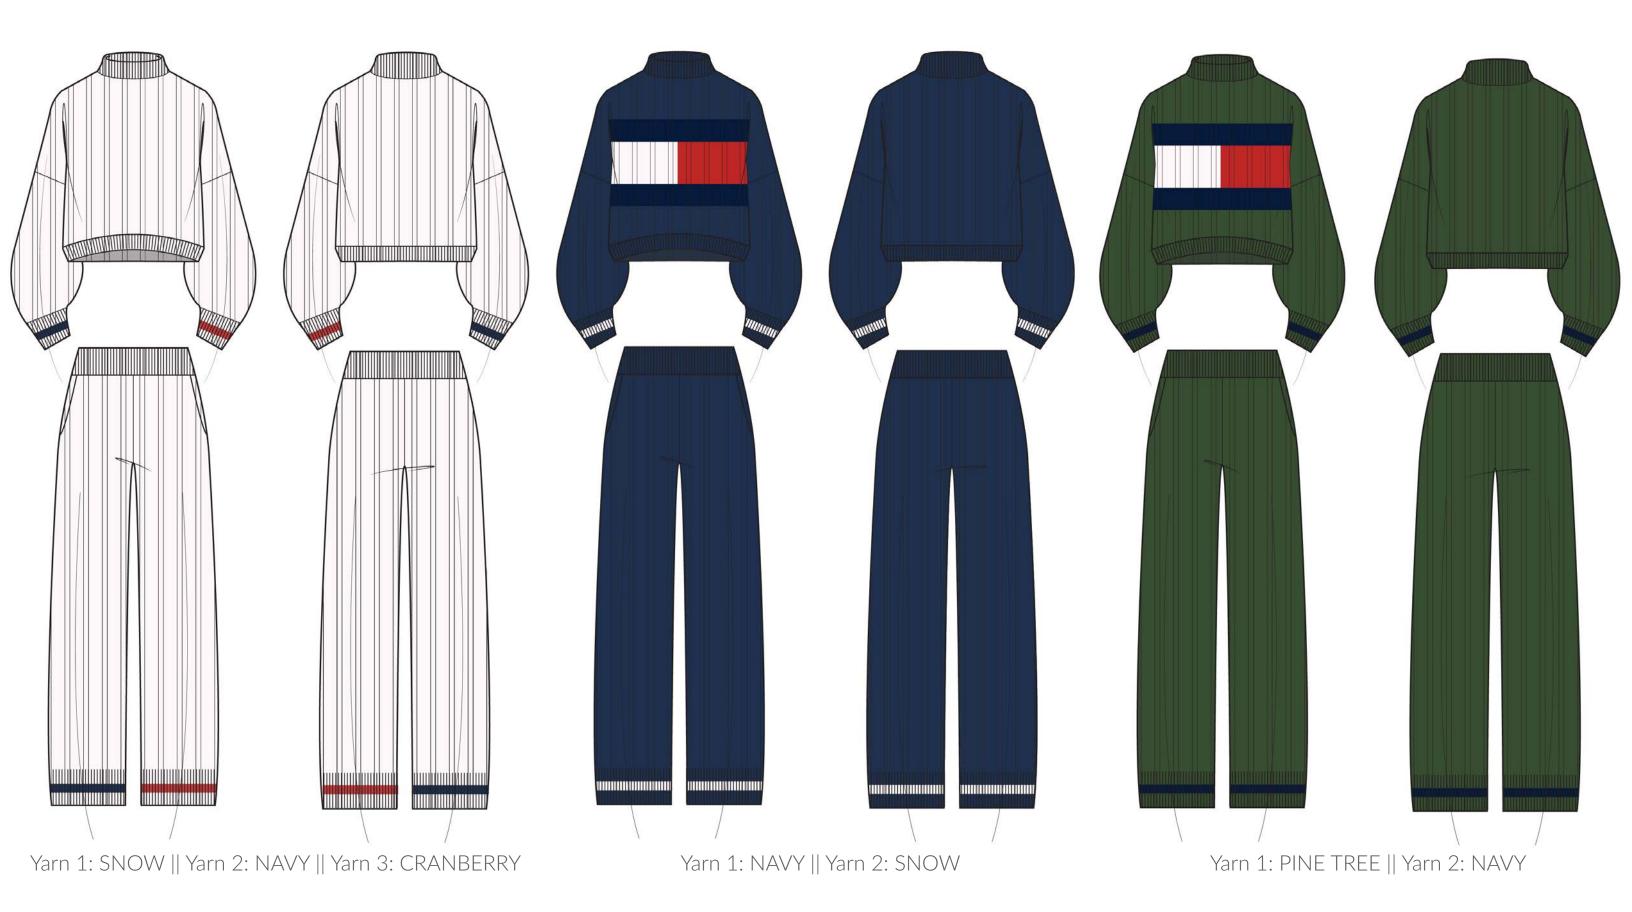

-34% Nylon, 33% Wool, 33% Alpaca || Gauge 2 sport yarn

-Wide Rib (knit to purl ratio 10:1) body with 1x1 rib trims

-Sporty tubular mock-neck top with bubble sleeves and arched hem

-Matching pants with roomy straight leg and elastic through rib waistband