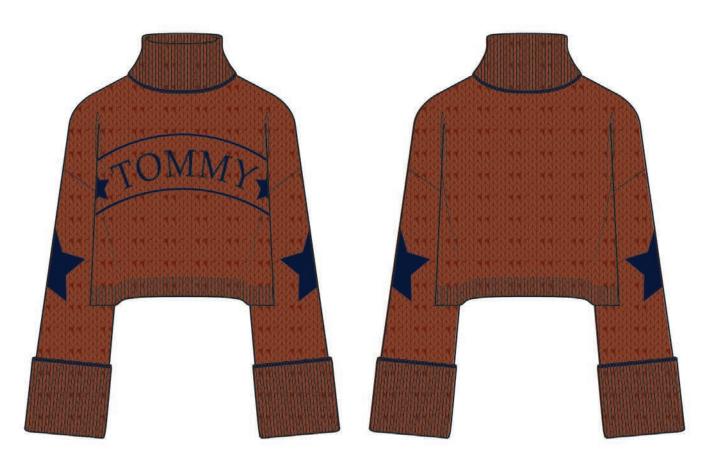

CLASSIC NAVY

- -100% Organic Cotton || Gauge 5 chunky knit
- -Body is stockinette stitch with 2x1 rib trims. Executed in wide body, drop shoulder, cropped silhouette.
- -Extra-long sleeve cuff and neck trim are folded over accented at tips
- -Bold TOMMY graphic in heritage typeface, star intarsia "elbowpatch" detail

Yarn 1: CLASSIC NAVY || Yarn 2: SNOW PEAK

Yarn 1: BRICK || Yarn 2: CLASSIC NAVY

Yarn 1: CHILL WIND || Yarn 2: PINE TREE

- -70% nylon, 30% wool || Gauge 4 mediumweight yarn, 3-ply
- -Mix of 4 cable knits with differing width and stitch, cables centered @ CF and center of ea. raglan sleeve.
- -2x2 chunky rib trim @ NL, hem, and sleeve cuff
- -Regular fit with slightly longer body length and 2.5" side slits @ bottom hem
- -Fully fashioned raglan sleeve