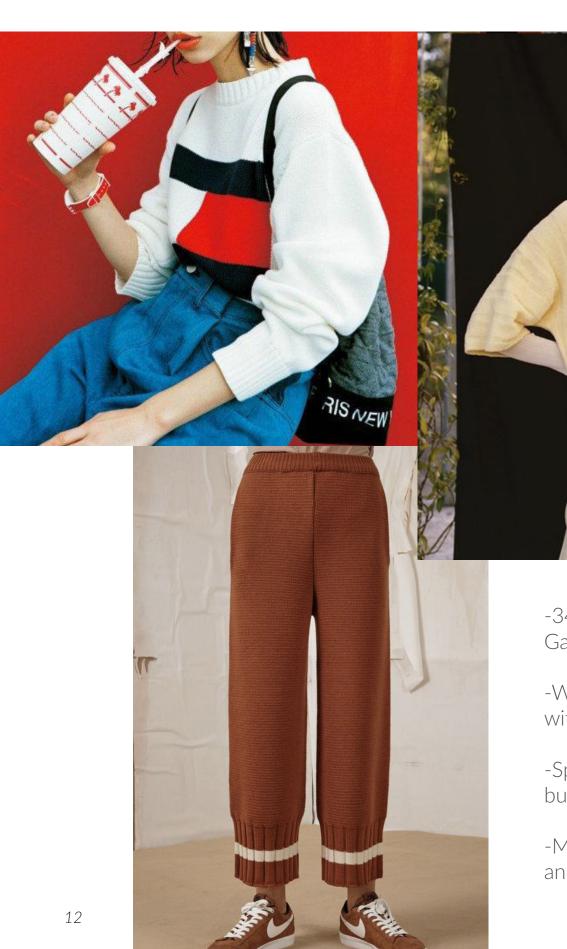

-34% Nylon, 33% Wool, 33% Alpaca || Gauge 2 sport yarn

-Wide Rib (knit to purl ratio 10:1) body with 1x1 rib trims

-Sporty tubular mock-neck top with bubble sleeves and arched hem

-Matching pants with roomy straight leg and elastic through rib waistband