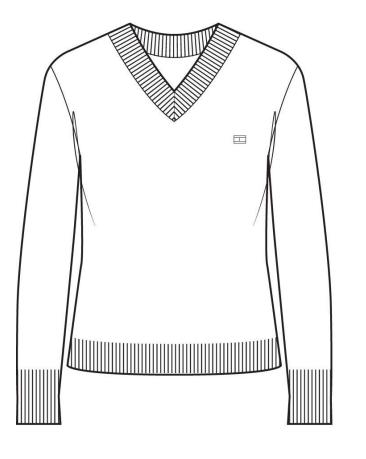

- -100% Cotton || Gauge 3 lightweight yarn
- -Tighter V neckline for sportier feel, still open enough to see clavicle/ layer with collared shirt
- -Wider neck trim and sleeve cuff rib
- -Slightly shorter body length to balance out new proportions (~1" shorter than current specs)
- -Bold rainbow stripe & star pattern CCs