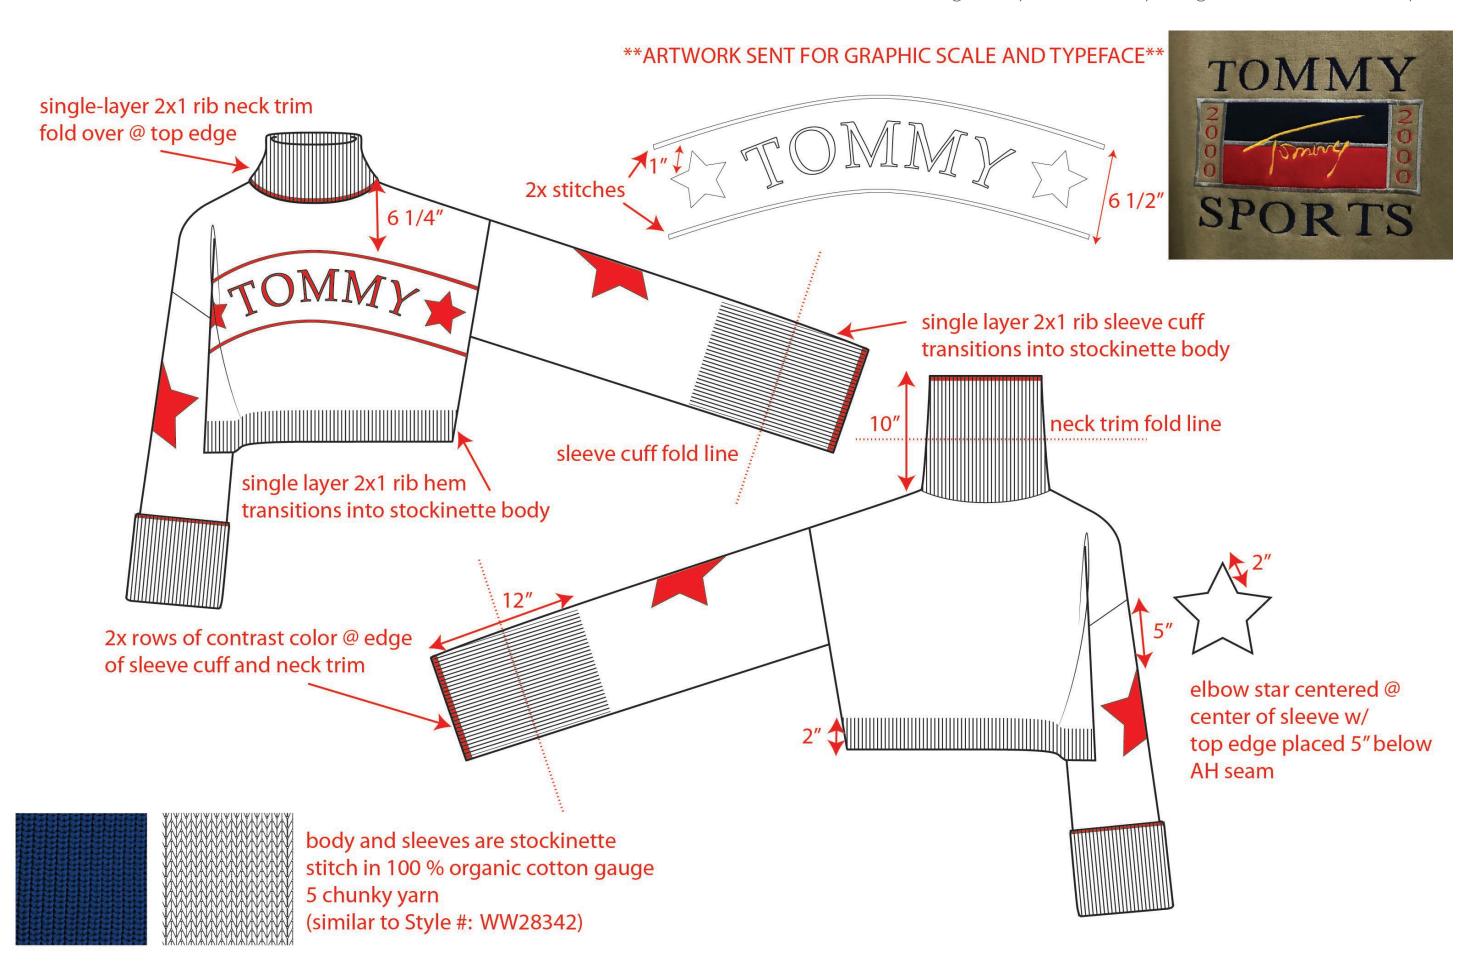

CLASSIC NAVY

- -100% Organic Cotton || Gauge 5 chunky knit
- -Body is stockinette stitch with 2x1 rib trims. Executed in wide body, drop shoulder, cropped silhouette.
- -Extra-long sleeve cuff and neck trim are folded over accented at tips
- -Bold TOMMY graphic in heritage typeface, star intarsia "elbowpatch" detail