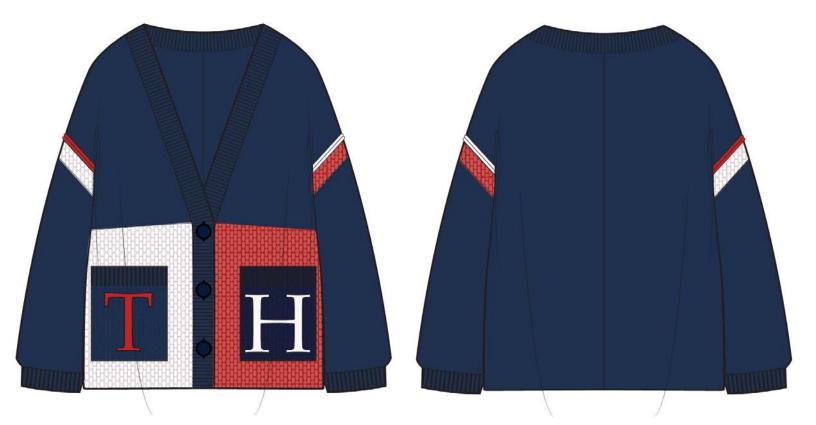

SNOW PEAK (SOLID)

CARDIGAN: 60% cotton, 30% nylon, 10% wool || Gauge 4 worsted weight

-Mix stockinette and moss stitch with 1x1 rib trim @ NL and 2x2 rib trim @ cuff and pocket hem

-Colorblock body/ AH detail, graphic "T" and "H" on pockets in heritage typeface