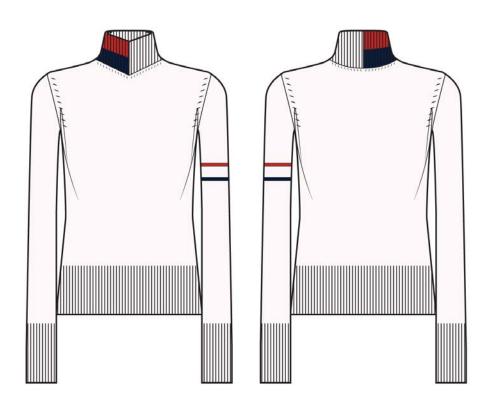

TURTLENECK: 47% cotton, 47% modal, 6% elastane || Gauge 1 fingering weight

-V neckline with colorblock neck trim and sporty stripe detail on WL bicep

Yarn 1: SNOW PEAK || Yarn 2: CRANBERRY || Yarn 3: NAVY