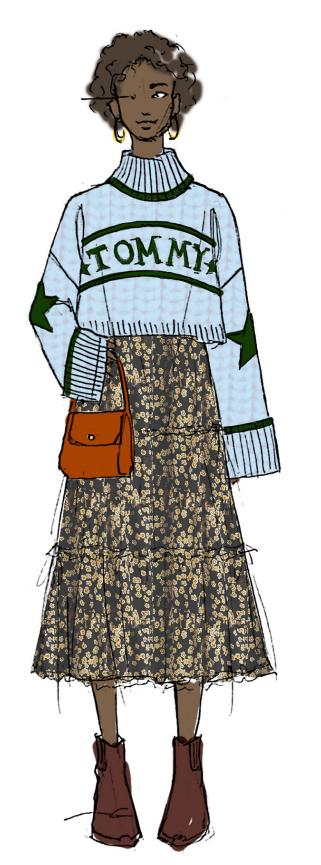

CLASSIC NAVY

- -100% Organic Cotton || Gauge 5 chunky knit
- -Body is stockinette stitch with 2x1 rib trims. Executed in wide body, drop shoulder, cropped silhouette.
- -Extra-long sleeve cuff and neck trim are folded over accented at tips
- -Bold TOMMY graphic in heritage typeface, star intarsia "elbowpatch" detail