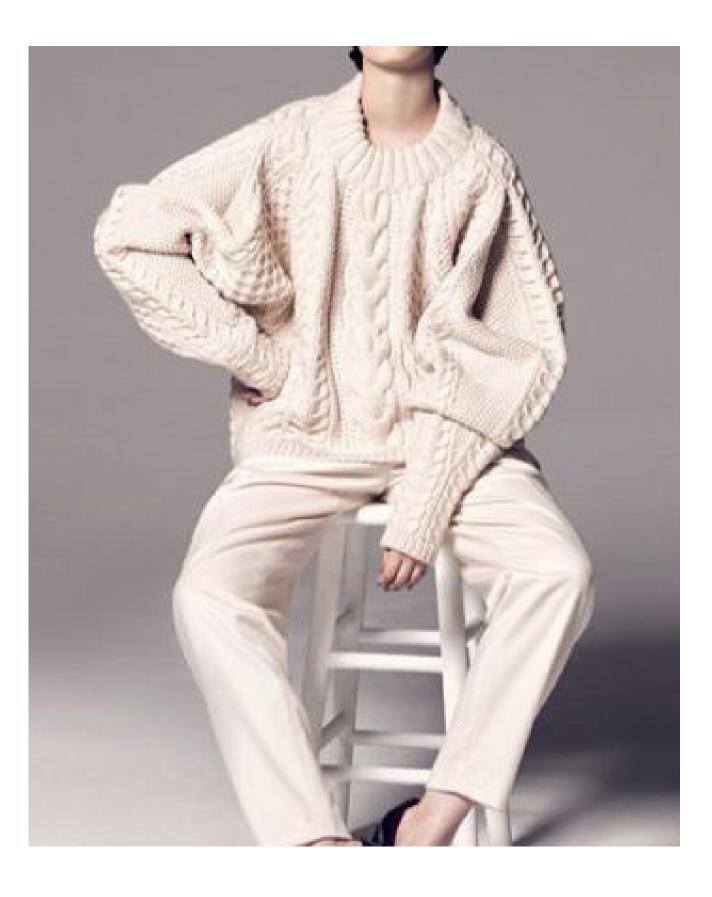

Yarn 1: CLASSIC NAVY || Yarn 2: SNOW PEAK

Yarn 1: BRICK || Yarn 2: CLASSIC NAVY

Yarn 1: CHILL WIND || Yarn 2: PINE TREE

- -70% nylon, 30% wool || Gauge 4 mediumweight yarn, 3-ply
- -Mix of 4 cable knits with differing width and stitch, cables centered @ CF and center of ea. raglan sleeve.
- -2x2 chunky rib trim @ NL, hem, and sleeve cuff
- -Regular fit with slightly longer body length and 2.5" side slits @ bottom hem
- -Fully fashioned raglan sleeve