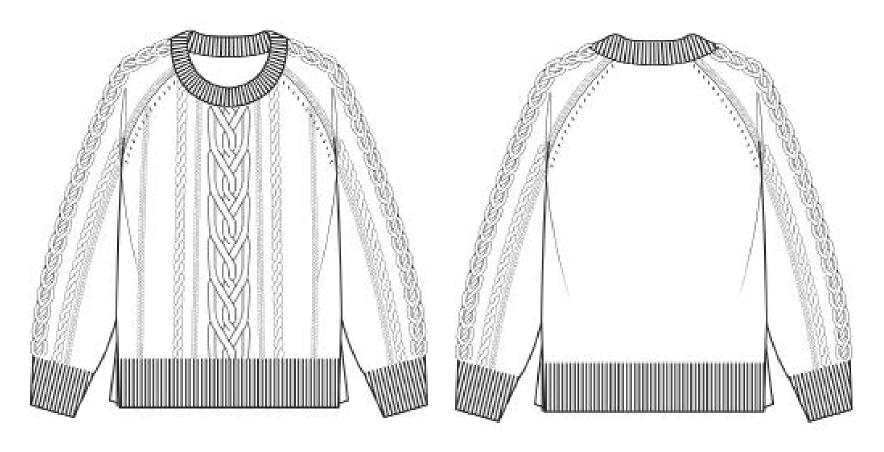

Yarn 1: CLASSIC NAVY || Yarn 2: SNOW PEAK

Yarn 1: BRICK || Yarn 2: CLASSIC NAVY

Yarn 1: CHILL WIND || Yarn 2: PINE TREE

- -70% nylon, 30% wool || Gauge 4 mediumweight yarn, 3-ply
- -Mix of 4 cable knits with differing width and stitch, cables centered @ CF and center of ea. raglan sleeve.
- -2x2 chunky rib trim @ NL, hem, and sleeve cuff
- -Regular fit with slightly longer body length and 2.5" side slits @ bottom hem
- -Fully fashioned raglan sleeve