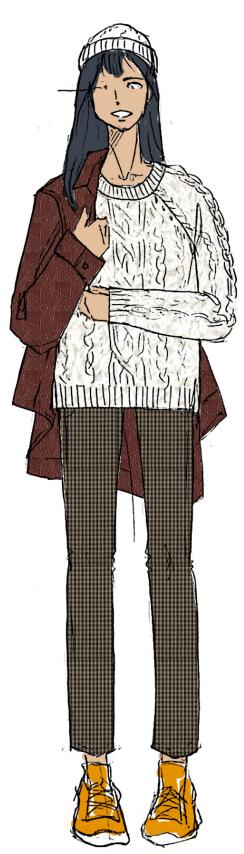

Yarn 1: CLASSIC NAVY || Yarn 2: SNOW PEAK

Yarn 1: BRICK || Yarn 2: CLASSIC NAVY

Yarn 1: CHILL WIND || Yarn 2: PINE TREE

- -70% nylon, 30% wool || Gauge 4 mediumweight yarn, 3-ply
- -Mix of 4 cable knits with differing width and stitch, cables centered @ CF and center of ea. raglan sleeve.
- -2x2 chunky rib trim @ NL, hem, and sleeve cuff
- -Regular fit with slightly longer body length and 2.5" side slits @ bottom hem
- -Fully fashioned raglan sleeve