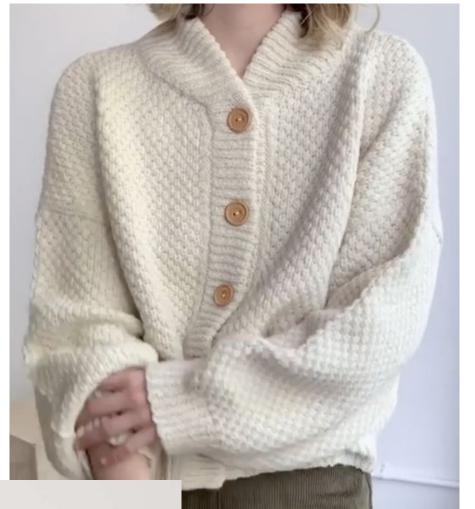

SNOW PEAK (SOLID)

CARDIGAN: 60% cotton, 30% nylon, 10% wool || Gauge 4 worsted weight

-Mix stockinette and moss stitch with 1x1 rib trim @ NL and 2x2 rib trim @ cuff and pocket hem

-Colorblock body/ AH detail, graphic "T" and "H" on pockets in heritage typeface