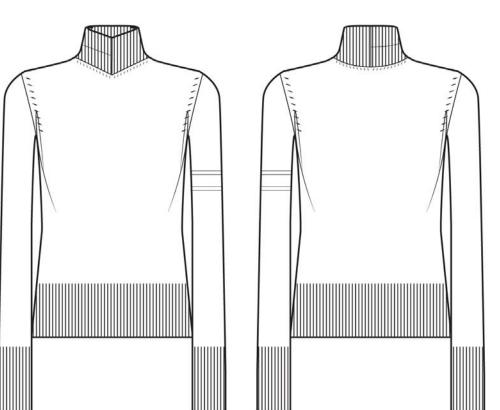

TURTLENECK: 47% cotton, 47% modal, 6% elastane || Gauge 1 fingering weight

-V neckline with colorblock neck trim and sporty stripe detail on WL bicep

Yarn 1: SNOW PEAK || Yarn 2: CRANBERRY || Yarn 3: NAVY