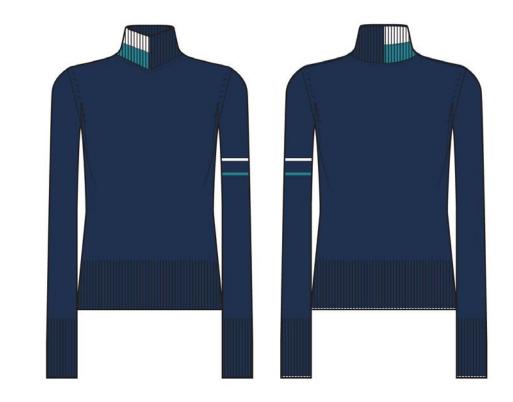

TURTLENECK: 47% cotton, 47% modal, 6% elastane || Gauge 1 fingering weight

-V neckline with colorblock neck trim and sporty stripe detail on WL bicep

Yarn 1: SNOW PEAK || Yarn 2: CRANBERRY || Yarn 3: NAVY

Yarn 1: BRICK || Yarn 2: MARIGOLD || Yarn 3: NAVY

Yarn 1: NAVY || Yarn 2: SNOW || Yarn 3: WINTER POOL

Yarn 1: MARIGOLD|| Yarn 2: CHILL WIND || Yarn 3: WINTER POOLPOOL

Yarn 1: NAVY | Yarn 2: SNOW PEAK | Yarn 3: CRANBERRY