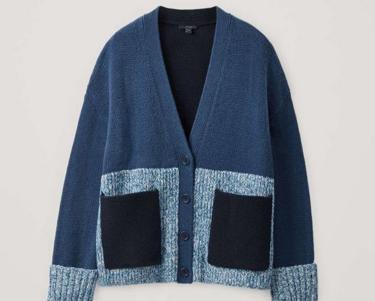

SNOW PEAK (SOLID)

CARDIGAN: 60% cotton, 30% nylon, 10% wool || Gauge 4 worsted weight

-Mix stockinette and moss stitch with 1x1 rib trim @ NL and 2x2 rib trim @ cuff and pocket hem

-Colorblock body/ AH detail, graphic "T" and "H" on pockets in heritage typeface